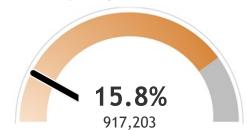

#### Percent of Wisconsin residents who have completed the vaccine series

The orange represents the population for whom the vaccine is authorized. The gray indicates the population under 16 years of age for whom the vaccines are not authorized.