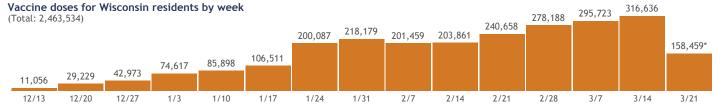

# **COVID-19 Vaccines for Wisconsin Residents**

Updated: 3/25/2021

HERC region data

See data for:

- Residents who have received at least one dose
- Residents who have completed the vaccine series