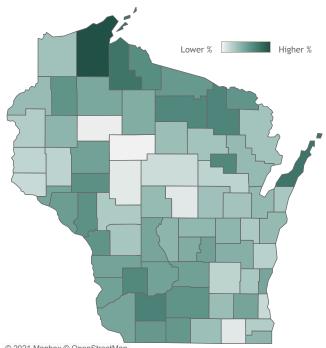

#### Percent of Wisconsin residents who have completed the vaccine series by county

# Click a county to filter data

#### Percent of Wisconsin residents who have completed the vaccine series

The orange represents the population for whom the vaccine is authorized. The gray indicates the population under 16 years of age for whom the vaccines are not authorized.