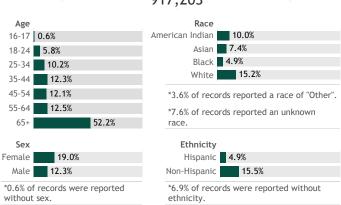

# View more data on racial and ethnic disparities in Wisconsin

\*Current week may be incomplete.